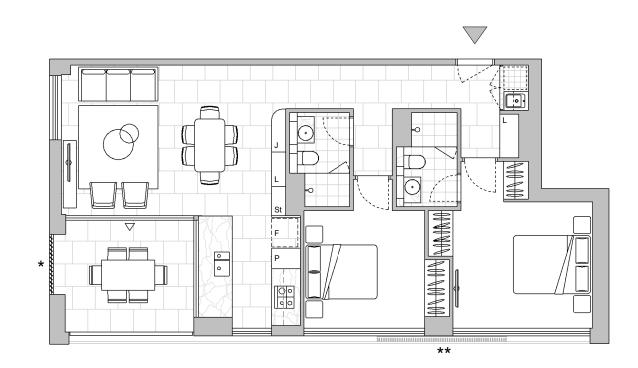

LEVEL 4

Strata Lot 11

79 m<sup>2</sup>

10 m<sup>2</sup>

89 m²

#### 4 Colour Scheme: Premium B Floor Finish: Tiles

# TWO BEDROOM APARTMENT

Unit Area Balcony Area

#### Total Area

Areas subject to final survey. Area includes balcony, winter garden and courtyard where applicable. Area excludes associated parking and external storage areas.

LEVEL 4

Strata Lot 13

74 m<sup>2</sup>