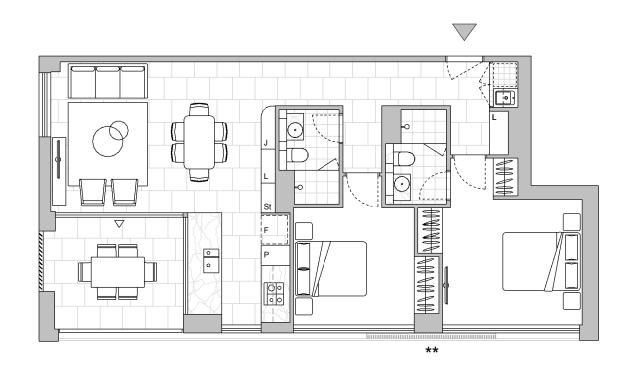

### TWO BEDROOM APPARTMENT

Unit Area Balcony Area

Total Area

Areas subject to final survey. Area includes balcony, winter garden and courtyard where applicable. Area excludes associated parking and external storage areas.