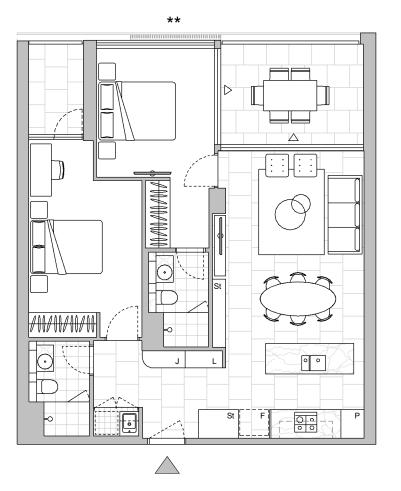

LEVEL 5

Strata Lot 16

74 m<sup>2</sup>

10 m<sup>2</sup>

84 m<sup>2</sup>

#### 4 Colour Scheme: Premium C Floor Finish: Tiles

# TWO BEDROOM APARTMENT

Unit Area Balcony Area

Total Area

Areas subject to final survey. Area includes balcony, winter garden and courtyard where applicable. Area excludes associated parking and external storage areas.