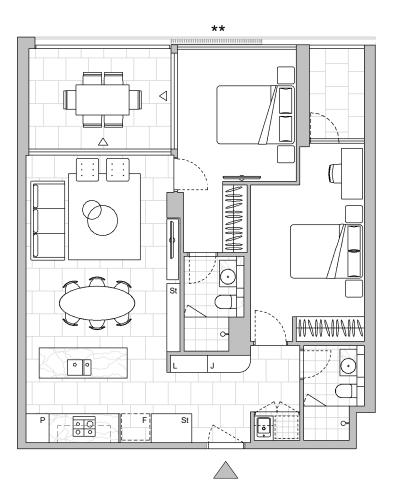

|   |   |    | N   |
|---|---|----|-----|
|   |   |    |     |
| 0 | 2 | 4m | (•) |

LEVEL 4

4

Strata Lot 8

73 m<sup>2</sup>

10 m<sup>2</sup>

83 m<sup>2</sup>

### Colour Scheme: Premium A Floor Finish: Tiles

# TWO BEDROOM APARTMENT

Unit Area Balcony Area

Total Area

Areas subject to final survey. Area includes balcony, winter garden and courtyard where applicable. Area excludes associated parking and external storage areas.