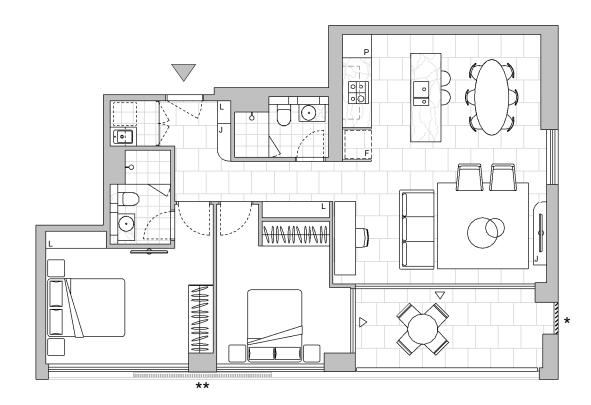

|   |   |    | N |
|---|---|----|---|
|   |   |    |   |
| 0 | 2 | 4m |   |

LEVEL 4

Strata Lot 14

75 m<sup>2</sup>

13 m<sup>2</sup> 88 m<sup>2</sup>

#### 4 Colour Scheme: Premium B Floor Finish: Tiles

# TWO BEDROOM APARTMENT

Unit Area Balcony Area

Total Area

Areas subject to final survey. Area includes balcony, winter garden and courtyard where applicable. Area excludes associated parking and external storage areas.