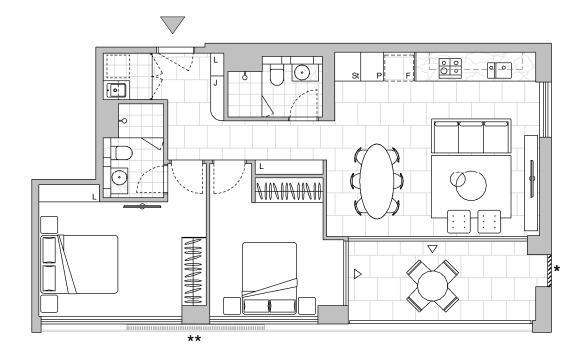

LEVEL 4

4

Strata Lot 6

74 m<sup>2</sup>

10 m<sup>2</sup>

84 m<sup>2</sup>

### Colour Scheme: Premium A Floor Finish: Tiles

# TWO BEDROOM APARTMENT

Unit Area Balcony Area

Total Area

Areas subject to final survey. Area includes balcony, winter garden and courtyard where applicable. Area excludes associated parking and external storage areas.