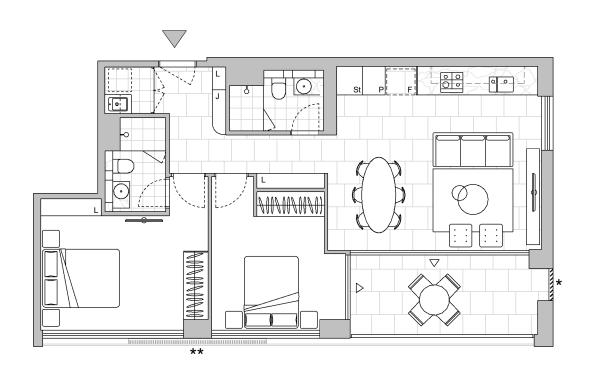

LEVEL 3

4

Strata Lot 4

79 m<sup>2</sup>

26 m<sup>2</sup>

105 m<sup>2</sup>

### Colour Scheme: Premium A Floor Finish: Tiles

# TWO BEDROOM APARTMENT

Unit Area Balcony Area

#### Total Area

Areas subject to final survey. Area includes balcony, winter garden and courtyard where applicable. Area excludes associated parking and external storage areas.

Provision of a water point,GPO (power point) and gas point has been made available to the balcony.