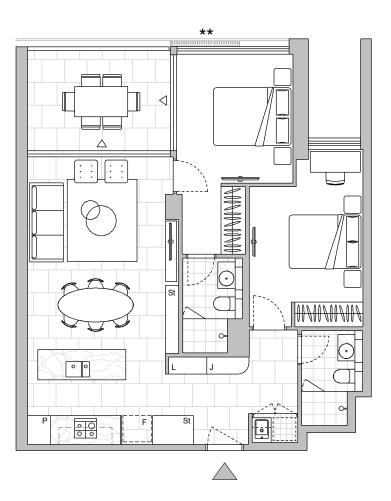

LEVEL 5

Strata Lot 16

74 m<sup>2</sup>

10 m<sup>2</sup>

84 m<sup>2</sup>

#### 4 Colour Scheme: Premium C Floor Finish: Tiles

# TWO BEDROOM APARTMENT

Unit Area Balcony Area

Total Area

Areas subject to final survey. Area includes balcony, winter garden and courtyard where applicable. Area excludes associated parking and external storage areas.