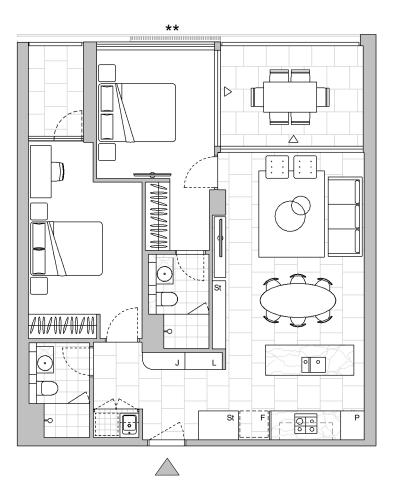

|   |   |    | N   |
|---|---|----|-----|
|   |   |    |     |
| 0 | 2 | 4m | (•) |

LEVEL 4

4

Strata Lot 8

73 m<sup>2</sup>

10 m<sup>2</sup>

83 m<sup>2</sup>

### Colour Scheme: Premium A Floor Finish: Tiles

# TWO BEDROOM APARTMENT

Unit Area Balcony Area

Total Area

Areas subject to final survey. Area includes balcony, winter garden and courtyard where applicable. Area excludes associated parking and external storage areas.