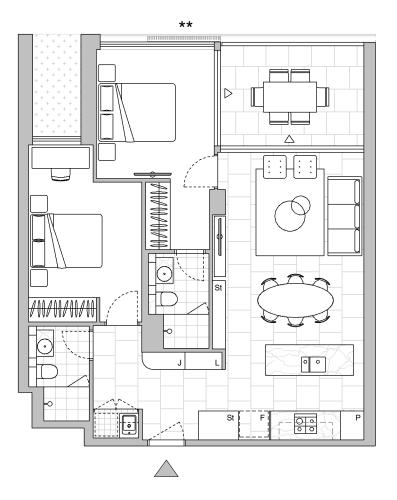

LEVEL 5

Strata Lot 16

74 m<sup>2</sup>

10 m<sup>2</sup>

84 m<sup>2</sup>

#### 4 Colour Scheme: Premium C Floor Finish: Tiles

# TWO BEDROOM APARTMENT

Unit Area Balcony Area

Total Area

Areas subject to final survey. Area includes balcony, winter garden and courtyard where applicable. Area excludes associated parking and external storage areas.