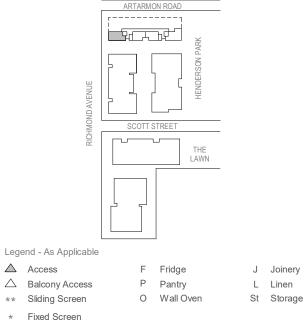

|   |   |    | N   |
|---|---|----|-----|
|   |   |    |     |
| 0 | 2 | 4m | (•) |

LEVEL 4

4

Strata Lot 8

73 m<sup>2</sup>

10 m<sup>2</sup>

83 m<sup>2</sup>

### Colour Scheme: Premium A Floor Finish: Tiles

# TWO BEDROOM APARTMENT

Unit Area Balcony Area

Total Area

Areas subject to final survey. Area includes balcony, winter garden and courtyard where applicable. Area excludes associated parking and external storage areas.