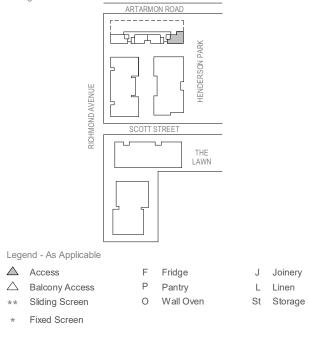

|   |   |    | N   |
|---|---|----|-----|
|   |   |    |     |
| 0 | 2 | 4m | (•) |

LEVEL 4

4

Strata Lot 8

73 m<sup>2</sup>

10 m<sup>2</sup>

83 m<sup>2</sup>

### Colour Scheme: Premium A Floor Finish: Tiles

# TWO BEDROOM APARTMENT

Unit Area Balcony Area

Total Area

Areas subject to final survey. Area includes balcony, winter garden and courtyard where applicable. Area excludes associated parking and external storage areas.