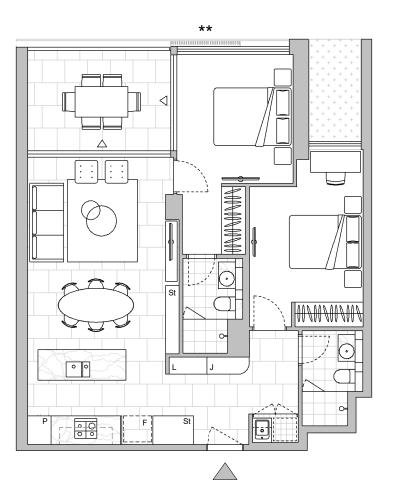

LEVEL 4

4

Strata Lot 6

74 m<sup>2</sup>

10 m<sup>2</sup>

84 m<sup>2</sup>

### Colour Scheme: Premium A Floor Finish: Tiles

# TWO BEDROOM APARTMENT

Unit Area Balcony Area

Total Area

Areas subject to final survey. Area includes balcony, winter garden and courtyard where applicable. Area excludes associated parking and external storage areas.