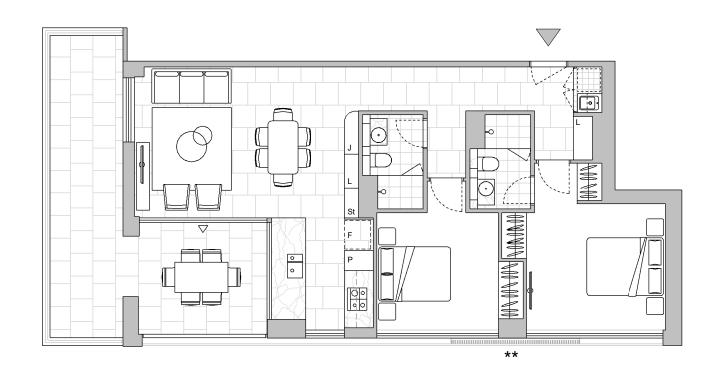

|   |   |    | N   |
|---|---|----|-----|
|   |   |    |     |
| 0 | 2 | 4m | (•) |

LEVEL 4

4

Strata Lot 8

73 m<sup>2</sup>

10 m<sup>2</sup>

83 m<sup>2</sup>

### Colour Scheme: Premium A Floor Finish: Tiles

# TWO BEDROOM APARTMENT

Unit Area Balcony Area

Total Area

Areas subject to final survey. Area includes balcony, winter garden and courtyard where applicable. Area excludes associated parking and external storage areas.