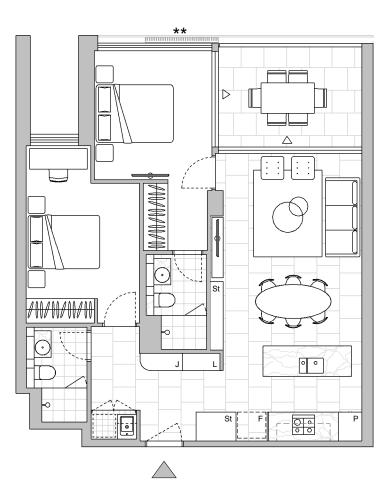

LEVEL 5

Strata Lot 16

74 m<sup>2</sup>

10 m<sup>2</sup>

84 m<sup>2</sup>

#### 4 Colour Scheme: Premium C Floor Finish: Tiles

# TWO BEDROOM APARTMENT

Unit Area Balcony Area

Total Area

Areas subject to final survey. Area includes balcony, winter garden and courtyard where applicable. Area excludes associated parking and external storage areas.